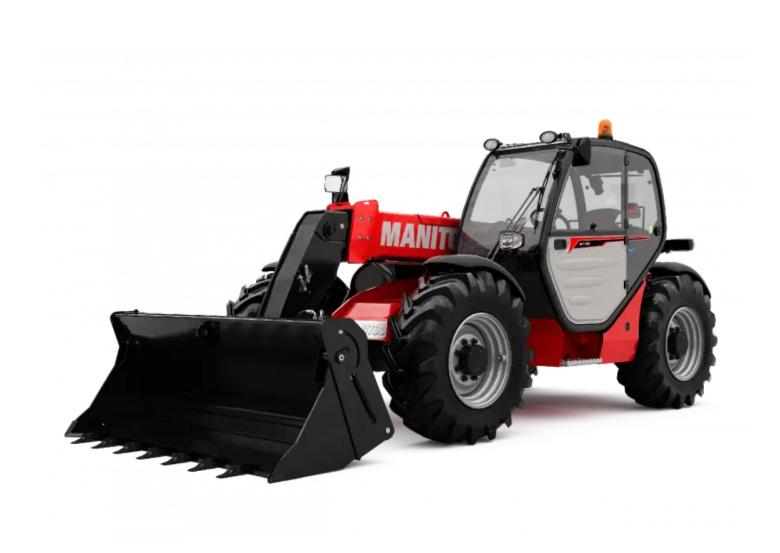

## MT 733 EASY

| Capacities                                  |       | Metric                                                 |
|---------------------------------------------|-------|--------------------------------------------------------|
| Max. capacity                               | Q     | 3300 kg                                                |
| Max. lifting height                         | h3    | 6.9 m                                                  |
| Max. Reach                                  | 14    | 3.9 m                                                  |
| Breakout force with bucket                  |       | 5770 daN                                               |
| Weight and dimensions                       |       |                                                        |
| Overall length to carriage                  | l11   | 4.74 m                                                 |
| Overall width                               | b1    | 2.33 m                                                 |
| Overall height                              | h17   | 2.3 m                                                  |
| Wheelbase                                   | У     | 2.81 mm                                                |
| Ground clearance                            | m4    | 0.45 m                                                 |
| Overall cab width                           | b4    | 0.89 m                                                 |
| Tilt-up angle                               | a4    | 12 °                                                   |
| Tilt-down angle                             | a5    | 114 °                                                  |
| External turning radius (over tyres)        | Wa1   | 3.8 m                                                  |
| Unladen weight (with forks)                 |       | 6700 kg                                                |
| Tyres type                                  |       | Inflatable                                             |
| Standard tyres                              |       | Alliance 400/80 - 24 - 162A8                           |
| Forks length / width / section              | l/e/s | 1200 mm x 125 mm / 45 mm                               |
| Performances                                |       |                                                        |
| Lifting                                     |       | 8.3 s                                                  |
| Lowering                                    |       | 6 s                                                    |
| Extension                                   |       | 7.3 s                                                  |
| Retraction                                  |       | 4.5 s                                                  |
| Crowd                                       |       | 3.4 s                                                  |
| Dump                                        |       | 2.8 s                                                  |
| Engine                                      |       |                                                        |
| Engine brand                                |       | Deutz                                                  |
| Engine norm                                 |       | Stage 5 / Tier IV Final                                |
| Engine model                                |       | TD 3.6 L                                               |
| Number of cylinders / Capacity of cylinders |       | 4 - 3621 cm <sup>3</sup>                               |
| I.C. Engine power rating - Power (kW)       |       | 75 Hp / 55.4 kW                                        |
| Max. torque / Engine rotation               |       | 340 Nm @ 1600 rpm                                      |
| Drawbar pull (Laden)                        |       | 8360 daN                                               |
| Transmission                                |       |                                                        |
| Transmission type                           |       | Torque Converter                                       |
| Number of gears (forward / reverse)         |       | 4 / 4                                                  |
| Max. travel speed                           |       | 24.9 km/h                                              |
| Parking brake                               |       | Manual                                                 |
| Service brake                               |       | Oil-immersed multi-discs braking on front & rear axles |
| Axle Manufacturer                           |       | Dana                                                   |
| Hydraulics                                  |       |                                                        |
| Hydraulic pump type                         |       | Gear pump                                              |
| Hydraulic flow / Pressure                   |       | 92.7 l/min / 260 Bar                                   |
| Tank capacities                             |       |                                                        |
| Engine oil                                  |       | 10                                                     |
| Hydraulic oil                               |       | 128                                                    |
| Fuel tank                                   |       | 120                                                    |
| Noise and vibration                         |       |                                                        |
| Noise at driving position (LpA)             |       | 79 dB(A)                                               |
| Noise to environment (LwA)                  |       | 104 dB(A)                                              |
| Vibration on hands/arms                     |       | < 2.5 m/s                                              |
| Miscellaneous                               |       |                                                        |
| Steering wheels (front / rear)              |       | 2/2                                                    |
| Drive wheels (front / rear)                 |       | 2/2                                                    |
| Safety / Safety cab homologation            |       | Standard EN 15000 / ROPS - FOPS cab (level 2)          |
| Controls                                    |       | JSM                                                    |