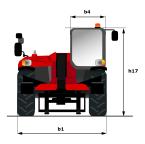

## MT 733 EASY

| Capacities                                  |       | Metric                                                 |
|---------------------------------------------|-------|--------------------------------------------------------|
| Max. capacity                               | Q     | 3300 kg                                                |
| Max. lifting height                         | h3    | 6.9 m                                                  |
| Max. Reach                                  | 14    | 3.9 m                                                  |
| Breakout force with bucket                  |       | 5770 daN                                               |
| Weight and dimensions                       |       |                                                        |
| Overall length to carriage                  | l11   | 4.74 m                                                 |
| Overall width                               | b1    | 2.33 m                                                 |
| Overall height                              | h17   | 2.3 m                                                  |
| Wheelbase                                   | У     | 2.81 mm                                                |
| Ground clearance                            | m4    | 0.45 m                                                 |
| Overall cab width                           | b4    | 0.89 m                                                 |
| Tilt-up angle                               | a4    | 12 °                                                   |
| Tilt-down angle                             | a5    | 114 °                                                  |
| External turning radius (over tyres)        | Wa1   | 3.8 m                                                  |
| Unladen weight (with forks)                 |       | 6700 kg                                                |
| Tyres type                                  |       | Inflatable                                             |
| Standard tyres                              |       | Alliance 400/80 - 24 - 162A8                           |
| Forks length / width / section              | l/e/s | 1200 mm x 125 mm / 45 mm                               |
| Performances                                |       |                                                        |
| Lifting                                     |       | 8.3 s                                                  |
| Lowering                                    |       | 6 s                                                    |
| Extension                                   |       | 7.3 s                                                  |
| Retraction                                  |       | 4.5 s                                                  |
| Crowd                                       |       | 3.4 s                                                  |
| Dump                                        |       | 2.8 s                                                  |
| Engine                                      |       |                                                        |
| Engine brand                                |       | Deutz                                                  |
| Engine norm                                 |       | Stage 5 / Tier IV Final                                |
| Engine model                                |       | TD 3.6 L                                               |
| Number of cylinders / Capacity of cylinders |       | 4 - 3621 cm <sup>3</sup>                               |
| I.C. Engine power rating - Power (kW)       |       | 75 Hp / 55.4 kW                                        |
| Max. torque / Engine rotation               |       | 340 Nm @ 1600 rpm                                      |
| Drawbar pull (Laden)                        |       | 8360 daN                                               |
| Transmission                                |       |                                                        |
| Transmission type                           |       | Torque Converter                                       |
| Number of gears (forward / reverse)         |       | 4 / 4                                                  |
| Max. travel speed                           |       | 24.9 km/h                                              |
| Parking brake                               |       | Manual                                                 |
| Service brake                               |       | Oil-immersed multi-discs braking on front & rear axles |
| Axle Manufacturer                           |       | Dana                                                   |
| Hydraulics                                  |       |                                                        |
| Hydraulic pump type                         |       | Gear pump                                              |
| Hydraulic flow / Pressure                   |       | 92.7 l/min / 260 Bar                                   |
| Tank capacities                             |       |                                                        |
| Engine oil                                  |       | 10                                                     |
| Hydraulic oil                               |       | 128                                                    |
| Fuel tank                                   |       | 120                                                    |
| Noise and vibration                         |       |                                                        |
| Noise at driving position (LpA)             |       | 79 dB(A)                                               |
| Noise to environment (LwA)                  |       | 104 dB(A)                                              |
| Vibration on hands/arms                     |       | < 2.5 m/s                                              |
| Miscellaneous                               |       |                                                        |
| Steering wheels (front / rear)              |       | 2/2                                                    |
| Drive wheels (front / rear)                 |       | 2/2                                                    |
| Safety / Safety cab homologation            |       | Standard EN 15000 / ROPS - FOPS cab (level 2)          |
| Controls                                    |       | JSM                                                    |

## Dimensional drawing