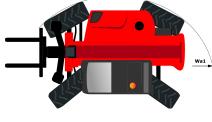

## MT 733 EASY

| Capacities                                  |       | Metric                                                 |
|---------------------------------------------|-------|--------------------------------------------------------|
| Max. capacity                               | Q     | 3300 kg                                                |
| Max. lifting height                         | h3    | 6.9 m                                                  |
| Max. Reach                                  | 14    | 3.9 m                                                  |
| Breakout force with bucket                  |       | 5770 daN                                               |
| Weight and dimensions                       |       |                                                        |
| Overall length to carriage                  | l11   | 4.74 m                                                 |
| Overall width                               | b1    | 2.33 m                                                 |
| Overall height                              | h17   | 2.3 m                                                  |
| Wheelbase                                   | У     | 2.81 mm                                                |
| Ground clearance                            | m4    | 0.45 m                                                 |
| Overall cab width                           | b4    | 0.89 m                                                 |
| Tilt-up angle                               | a4    | 12 °                                                   |
| Tilt-down angle                             | a5    | 114 °                                                  |
| External turning radius (over tyres)        | Wa1   | 3.8 m                                                  |
| Unladen weight (with forks)                 |       | 6700 kg                                                |
| Tyres type                                  |       | Inflatable                                             |
| Standard tyres                              |       | Alliance 400/80 - 24 - 162A8                           |
| Forks length / width / section              | l/e/s | 1200 mm x 125 mm / 45 mm                               |
| Performances                                |       |                                                        |
| Lifting                                     |       | 8.3 s                                                  |
| Lowering                                    |       | 6 s                                                    |
| Extension                                   |       | 7.3 s                                                  |
| Retraction                                  |       | 4.5 s                                                  |
| Crowd                                       |       | 3.4 s                                                  |
| Dump                                        |       | 2.8 s                                                  |
| Engine                                      |       |                                                        |
| Engine brand                                |       | Deutz                                                  |
| Engine norm                                 |       | Stage 5 / Tier IV Final                                |
| Engine model                                |       | TD 3.6 L                                               |
| Number of cylinders / Capacity of cylinders |       | 4 - 3621 cm <sup>3</sup>                               |
| I.C. Engine power rating - Power (kW)       |       | 75 Hp / 55.4 kW                                        |
| Max. torque / Engine rotation               |       | 340 Nm @ 1600 rpm                                      |
| Drawbar pull (Laden)                        |       | 8360 daN                                               |
| Transmission                                |       |                                                        |
| Transmission type                           |       | Torque Converter                                       |
| Number of gears (forward / reverse)         |       | 4 / 4                                                  |
| Max. travel speed                           |       | 24.9 km/h                                              |
| Parking brake                               |       | Manual                                                 |
| Service brake                               |       | Oil-immersed multi-discs braking on front & rear axles |
| Axle Manufacturer                           |       | Dana                                                   |
| Hydraulics                                  |       |                                                        |
| Hydraulic pump type                         |       | Gear pump                                              |
| Hydraulic flow / Pressure                   |       | 92.7 l/min / 260 Bar                                   |
| Tank capacities                             |       |                                                        |
| Engine oil                                  |       | 10                                                     |
| Hydraulic oil                               |       | 128                                                    |
| Fuel tank                                   |       | 120                                                    |
| Noise and vibration                         |       |                                                        |
| Noise at driving position (LpA)             |       | 79 dB(A)                                               |
| Noise to environment (LwA)                  |       | 104 dB(A)                                              |
| Vibration on hands/arms                     |       | < 2.5 m/s                                              |
| Miscellaneous                               |       |                                                        |
| Steering wheels (front / rear)              |       | 2/2                                                    |
| Drive wheels (front / rear)                 |       | 2/2                                                    |
| Safety / Safety cab homologation            |       | Standard EN 15000 / ROPS - FOPS cab (level 2)          |
| Controls                                    |       | JSM                                                    |

## Dimensional drawing