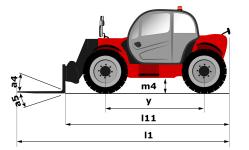

## MT 733 EASY

| Capacities                                  |       | Metric                                                 |
|---------------------------------------------|-------|--------------------------------------------------------|
| Max. capacity                               | Q     | 3300 kg                                                |
| Max. lifting height                         | h3    | 6.9 m                                                  |
| Max. Reach                                  | 14    | 3.9 m                                                  |
| Breakout force with bucket                  |       | 5770 daN                                               |
| Weight and dimensions                       |       |                                                        |
| Overall length to carriage                  | l11   | 4.74 m                                                 |
| Overall width                               | b1    | 2.33 m                                                 |
| Overall height                              | h17   | 2.3 m                                                  |
| Wheelbase                                   | У     | 2.81 mm                                                |
| Ground clearance                            | m4    | 0.45 m                                                 |
| Overall cab width                           | b4    | 0.89 m                                                 |
| Tilt-up angle                               | a4    | 12 °                                                   |
| Tilt-down angle                             | a5    | 114 °                                                  |
| External turning radius (over tyres)        | Wa1   | 3.8 m                                                  |
| Unladen weight (with forks)                 |       | 6700 kg                                                |
| Tyres type                                  |       | Inflatable                                             |
| Standard tyres                              |       | Alliance 400/80 - 24 - 162A8                           |
| Forks length / width / section              | l/e/s | 1200 mm x 125 mm / 45 mm                               |
| Performances                                |       |                                                        |
| Lifting                                     |       | 8.3 s                                                  |
| Lowering                                    |       | 6 s                                                    |
| Extension                                   |       | 7.3 s                                                  |
| Retraction                                  |       | 4.5 s                                                  |
| Crowd                                       |       | 3.4 s                                                  |
| Dump                                        |       | 2.8 s                                                  |
| Engine                                      |       |                                                        |
| Engine brand                                |       | Deutz                                                  |
| Engine norm                                 |       | Stage 5 / Tier IV Final                                |
| Engine model                                |       | TD 3.6 L                                               |
| Number of cylinders / Capacity of cylinders |       | 4 - 3621 cm <sup>3</sup>                               |
| I.C. Engine power rating - Power (kW)       |       | 75 Hp / 55.4 kW                                        |
| Max. torque / Engine rotation               |       | 340 Nm @ 1600 rpm                                      |
| Drawbar pull (Laden)                        |       | 8360 daN                                               |
| Transmission                                |       |                                                        |
| Transmission type                           |       | Torque Converter                                       |
| Number of gears (forward / reverse)         |       | 4 / 4                                                  |
| Max. travel speed                           |       | 24.9 km/h                                              |
| Parking brake                               |       | Manual                                                 |
| Service brake                               |       | Oil-immersed multi-discs braking on front & rear axles |
| Axle Manufacturer                           |       | Dana                                                   |
| Hydraulics                                  |       |                                                        |
| Hydraulic pump type                         |       | Gear pump                                              |
| Hydraulic flow / Pressure                   |       | 92.7 l/min / 260 Bar                                   |
| Tank capacities                             |       |                                                        |
| Engine oil                                  |       | 10                                                     |
| Hydraulic oil                               |       | 128                                                    |
| Fuel tank                                   |       | 120                                                    |
| Noise and vibration                         |       |                                                        |
| Noise at driving position (LpA)             |       | 79 dB(A)                                               |
| Noise to environment (LwA)                  |       | 104 dB(A)                                              |
| Vibration on hands/arms                     |       | < 2.5 m/s                                              |
| Miscellaneous                               |       |                                                        |
| Steering wheels (front / rear)              |       | 2/2                                                    |
| Drive wheels (front / rear)                 |       | 2/2                                                    |
| Safety / Safety cab homologation            |       | Standard EN 15000 / ROPS - FOPS cab (level 2)          |
| Controls                                    |       | JSM                                                    |

## Dimensional drawing