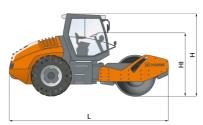

| <u></u> | Machine dimensions        |    |      |
|---------|---------------------------|----|------|
|         | Total length (L)          | mm | 6600 |
|         | Width (B)                 | mm | 2308 |
|         | Total height (H)          | mm | 2970 |
|         | Drum width (X)            | mm | 2140 |
|         | Height loading, min. (Hl) | mm | 2320 |
|         |                           |    |      |