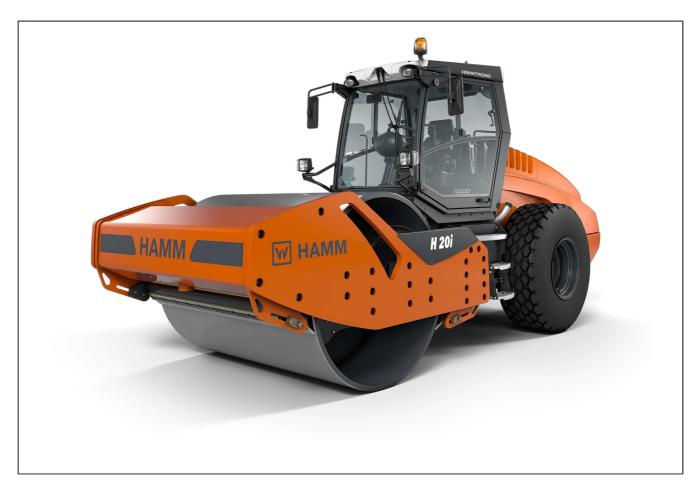

# H 20i

Compactor with smooth drum
Compactors Series H / Series H268

# **HIGHLIGHTS H**

- 3-point articulation for outstanding traction and off-road mobility
- > Operating concept Easy Drive
- > Electronic machine management Hammtronic
- > Excellent view of the machine and the construction site
- High compaction performance thanks to high line load and big amplitudes