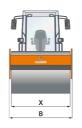

| <u></u> | Machine dimensions        |    |      |
|---------|---------------------------|----|------|
|         | Total length (L)          | mm | 6600 |
|         | Width (B)                 | mm | 2308 |
|         | Total height (H)          | mm | 2970 |
|         | Drum width (X)            | mm | 2140 |
|         | Height loading, min. (Hl) | mm | 2320 |
|         |                           |    |      |